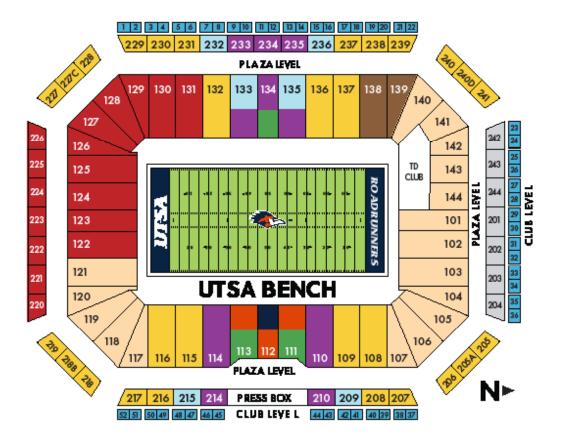

<sup>\*</sup> Student Section is located in Sections 122-131 and 220-226

<sup>\*</sup> Visiting Team is located in Sections 138-139